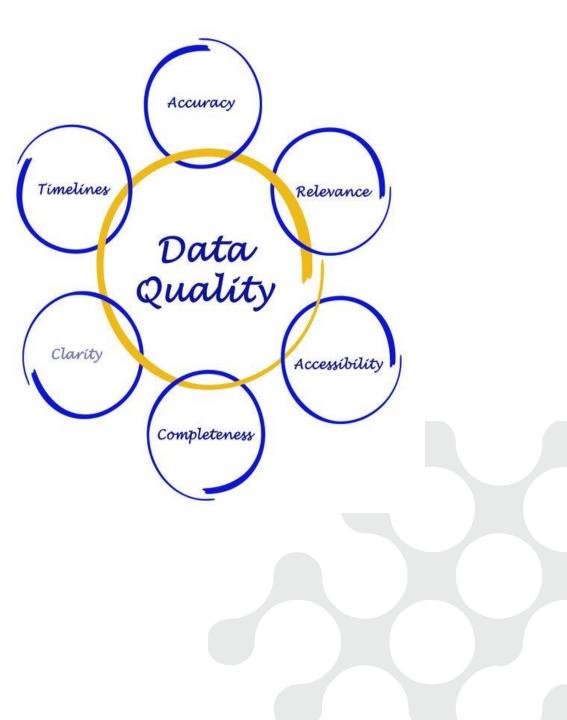

# Data & Quality Sub-Committee

#### <u>Focus</u>

**PSYCKES BHCC Access View** 

**Quality Standards** 

#### <u>Next Steps</u>

Development of processes for quality improvement

Working to assess data provided by PSYCKES to create a baseline so that data standards can be outlined

Process for reviewing specific cases within our network